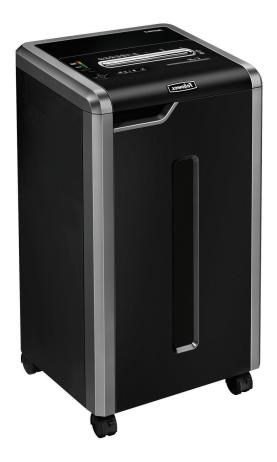

## POWERSHRED® 325Ci

## Commercial Shredder

## Features

Powers down the machine after 2 minutes of inactivity

Eliminates paper jams and powers through tough jobs

Reduces in-use energy consumption and powers down after periods of inactivity

Ideal for high volume shredding. The shredder is always ready for operation

## Specifications

| Model             | 325Ci                  |
|-------------------|------------------------|
| Item              | 4632001                |
| Sheets / Pass     | 24                     |
| Cut Type          | Cross - Cut            |
| Security          | Level P-4              |
| Cut Size          | 4 x 38mm               |
| Users             | 10+                    |
| Run Time          | Continuous             |
| Bin Capacity      | 83L                    |
| Bin Type          | Pull Out               |
| Throat Width      | 240mm                  |
| Dimensions (Unit) | H 88 x W 51.0 x D 46.0 |
| Also Shreds       |                        |
| Warranty          | 2 / 20 Years           |