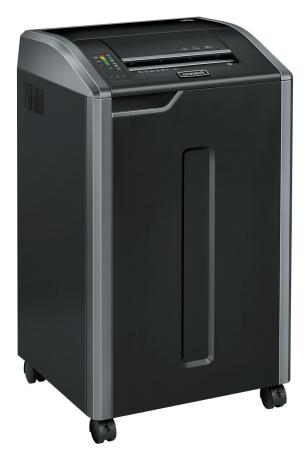

## POWERSHRED<sup>®</sup> 425Ci

## Commercial Shredder

## Specifications

| Model             | 425Ci                    |
|-------------------|--------------------------|
| Item              | 4698001                  |
| Sheets / Pass     | 30-32                    |
| Cut Type          | Cross - Cut              |
| Security          | Level P-4                |
| Cut Size          | 4 x 30 mm                |
| Users             | 10+                      |
| Run Time          | Continuous               |
| Bin Capacity      | 114L                     |
| Bin Type          | Pull Out                 |
| Throat Width      | 305mm                    |
| Dimensions (Unit) | H 95.5 x W 55.8 x D 50.8 |
| Also Shreds       |                          |
| Warranty          | 2 / 20 Years             |