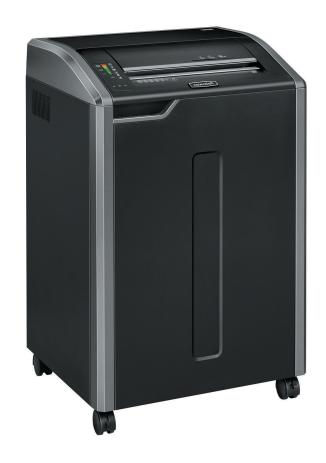

## POWERSHRED® 485Ci

## Commercial Shredder

## Features

Powers down the machine after 2 minutes of inactivity

Eliminates paper jams and powers through tough jobs

Reduces in-use energy consumption and powers down after periods of inactivity

Lubricates the cutters automatically to enhance performance and extend shredder life

Ideal for high volume shredding. The shredder is always ready for operation